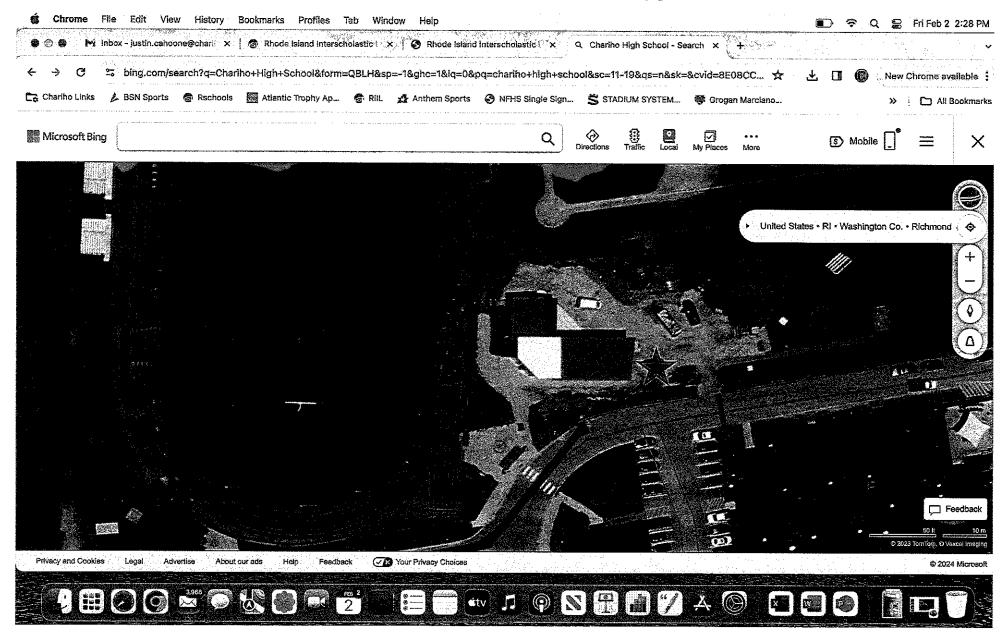

Please find attached an email from AD Cahoone outlining the proposal, an aerial view of the athletic field area (denoted with a star) pinpointing location, and a shop drawing of the shed. The colors and finish will match the fieldhouse.

Hi Gina,

One of our Student Athletes (Darren Clarke) would like to build a Baseball Shed behind the Maddie Potts Building as part of his Eagle Scout Project. He will be performing this task with the help of the Narragansett Council Boy Scouts. Please see the Shed design and exact location below.