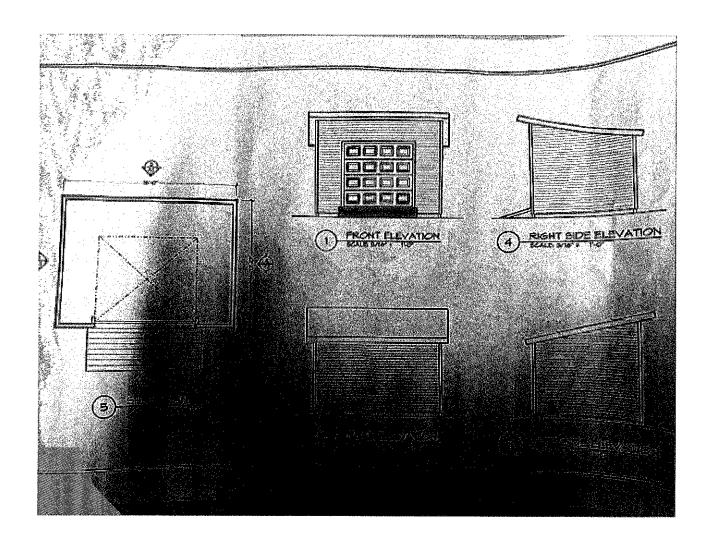

Please find attached an email from AD Cahoone outlining the proposal, an aerial view of the athletic field area (denoted with a star) pinpointing location, and a shop drawing of the shed. The colors and finish will match the fieldhouse.

Hi Gina,

One of our Student Athletes (Darren Clarke) would like to build a Baseball Shed behind the Maddie Potts Building as part of his Eagle Scout Project. He will be performing this task with the help of the Narragansett Council Boy Scouts. Please see the Shed design and exact location below.

Darren is estimating that the cost of the Shed will be around \$6,000 to build and this money will all be fundraised/donated through the Boys Scouts. The Shed will also match the existing color that is on the Maddie Potts Field House.